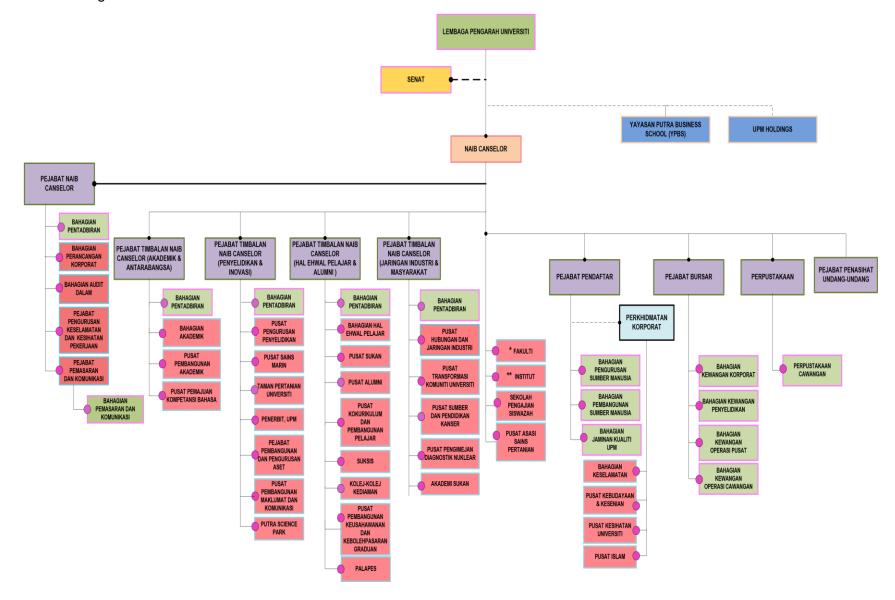

ty Students       | 1,000                    | 3.4%       |
| Total                         | 29,918                   | 100.0%     |
| Total no. of undergraduate    | 14,725                   | 49.2%      |
| Total no. of postgraduate     | 14,193                   | 47.4%      |
| Total no. local students      | 24,810                   | 82.9%      |
| Total No. of foreign students | 4,108                    | 13.7%      |

### 17. Contact Person:

i. Name: Prof. Datuk Dr. Mad Nasir Shamsudin

Title : Deputy Vice Chancellor (Academic & International)

Tel. : +603-8946 6024 Fax : +603-8943 2516 Email : tnca@upm.edu.my

ii. Name: LAr. Abd Aziz bin Othman

Title : Head Department
Tel. : +603-8946 4092
Fax : +603-8946 4005
Email : jsl@upm.edu.my

# 18. The organizational chart of the HEP: